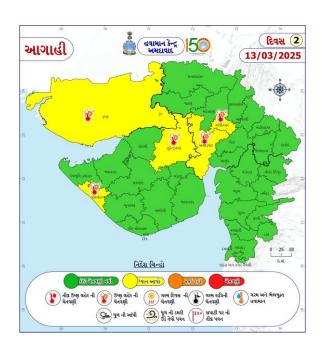

14/03/2025):-

Heat wave conditions very likely to prevail at isolated pockets in Sabarkantha district of North Gujarat region; in the districts of Saurashtra namely Porbandar and Bhavnagar.

# FORECAST AND WARNING MAPS FOR HOT & HUMID AIR, HEAT WAVE & WARM NIGHT:

### Legends:-

|                           | हिन्दी         | ગુજરાતી       |
|---------------------------|----------------|---------------|
| WARNING (TAKE<br>ACTION)  | चेतावनी        | યેતાવણી       |
| ALERT (BE PREPARED)       | सतर्करहें      | સતર્કરહો      |
| WATCH (BE UPDATED)        | निगरानीरखें    | ધ્યાનઆપો      |
| NO WARNING (NO<br>ACTION) | कोईचेतावनीनहीं | કોઇયેતાવણીનથી |