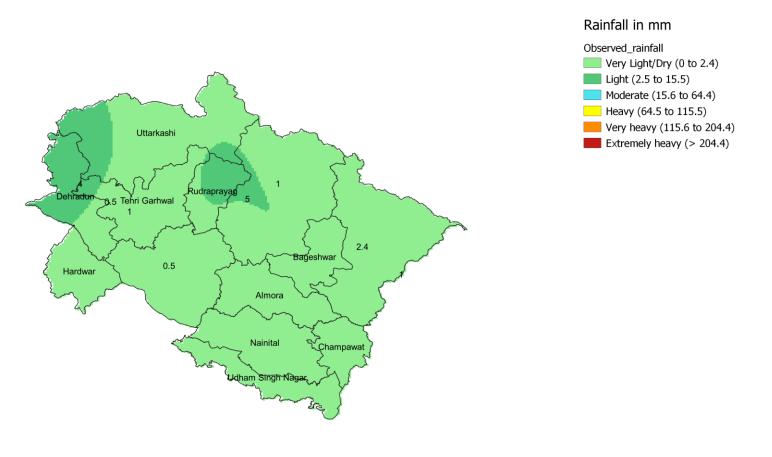

#### SUMMARY OF OBSERVATIONS RECORDED AT 08:30 HOURS IST ON DATE: 12.03.2025

**REALISED WEATHER DISTRIBUTION (DRY/ISOL/SCT/FWS/WS)**: Very light to light rainfall occurred at isolated places over Uttarakhand.

### **CHIEF AMOUNT OF RAINFALL (mm):**

MANUAL: - Chamoli-5.0, Munsiyari-2.4, Dharchula-2.0, Joshimath-1.0

AWS: - Nainbagh-4.0, Dharchula-1.0

CHIEF AMOUNT OF SNOWFALL (cm): NIL

**THUNDERSTORM:** Reported at Mussoorie

### RAIN RECORDED AT 8:30 AM FOR LAST 24 HOURS (mm)